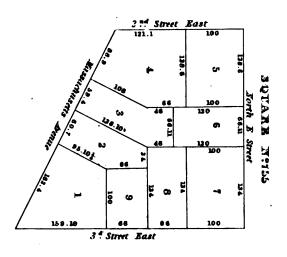

QUUARE 3. DF M. 181

Musachusais

Street

North

SQUARE M. OF MIRE

• 

••

.

SQUARE S. OF MY 181

Musachusetts Prante

SQUARE Nº 183